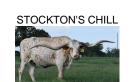

## **RJF** Chillingo

| Date of Birth:  |
|-----------------|
| Registration 1: |
| Sale Price:     |
| Breeder:        |

10/21/2012 CI313334 \$3,000.00 **RICHARD JAMES FILIP** 

Meet RJF Chillingo, she has a distinctive coat of white and brown speckles, giving her a rugged yet elegant appearance. Chillingo's most impressive feature is her long, gracefully curved horns that extend outward, a hallmark of the breed. With a strong, well-proportioned build, she exudes both power and grace.