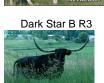

## **RJF** Chillingo

| Date of Birth:  |
|-----------------|
| Registration 1: |
| Sale Price:     |
| Breeder:        |

10/21/2012 CI313334 \$3,000.00 **RICHARD JAMES FILIP** 

Meet RJF Chillingo, she has a distinctive coat of white and brown speckles, giving her a rugged yet elegant appearance. Chillingo's most impressive feature is her long, gracefully curved horns that extend outward, a hallmark of the breed. With a strong, well-proportioned build, she exudes both power and grace.