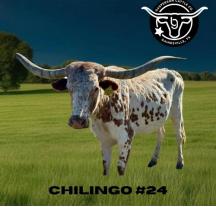

## **RJF** Chillingo

| Date of Birth:  |
|-----------------|
| Registration 1: |
| Sale Price:     |
| Breeder:        |

10/21/2012 CI313334 \$3,000.00 **RICHARD JAMES FILIP** 

Meet RJF Chillingo, she has a distinctive coat of white and brown speckles, giving her a rugged yet elegant appearance. Chillingo's most impressive feature is her long, gracefully curved horns that extend outward, a hallmark of the breed. With a strong, well-proportioned build, she exudes both power and grace.