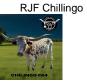

## **RJF** Chillingo

| Date of Birth:  |
|-----------------|
| Registration 1: |
| Sale Price:     |
| Breeder:        |

10/21/2012 CI313334 \$3,000.00 **RICHARD JAMES FILIP** 

Meet RJF Chillingo, she has a distinctive coat of white and brown speckles, giving her a rugged yet elegant appearance. Chillingo's most impressive feature is her long, gracefully curved horns that extend outward, a hallmark of the breed. With a strong, well-proportioned build, she exudes both power and grace.