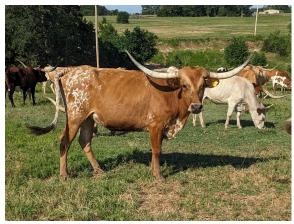

## **RJF Dream Catcher**

Date of Birth: 06/17/2020 Registration 1: CI331271

Sale Price:

Breeder: Bill and Judy Meridith

Owner: Commanders Place Longhorns

Dream is a very nice heifer out of TCC Gunsmoke. Gunsmoke is out of 55 KC Hershey's Kiss! Purchased from the Manion herd, Dream was exposed to Top Saddle then PCC Run Away Gray. Grand Dams are M Arrow Cha-Ching and KC Hershey's Kiss two of our favorite TLH Cows.

**Total Horn:** 48.2500 on 05/25/2022 TTT: 56.0000 on 02/13/2024 **Right Base:** 9.6250 on 10/05/2021

**RJF Dream Catcher** 

Courtesy of Commanders Place Longhorns