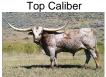

## **RJF MERCIFUL DIVA TAG 818**

Date of Birth: **Registration 1:** Breeder: **Owner:** 

10/02/2018 CI318946 **Richard & Jeanne Filip Richard & Jeanne Filip** 

Courtesy of Justin Rombeck

RJF Merciful Diva is a standup cow that holds her outstanding figure year-round. Her sire is the 107.25" TTT Cowboy Tuff Chex and her dam is over 102" TTT Helm Laura Mercy We have her safe in calf to PCC Midas Touch which is over 101" TTT. We are retaining two of her daughters in our program to carry on the influence for future generations. We have never IVF'd! She grew 5.5" TTT last year and should be over 90" TTT