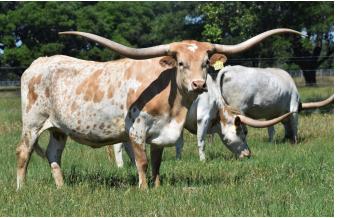

## **RJF MERCIFUL DIVA TAG 818**

Date of Birth: **Registration 1:** Breeder: **Owner:** 

10/02/2018 CI318946 **Richard & Jeanne Filip Richard & Jeanne Filip** 

Courtesy of Justin Rombeck

RJF Merciful Diva is a standup cow that holds her outstanding figure year-round. Her sire is the 107.25" TTT Cowboy Tuff Chex and her dam is over 102" TTT Helm Laura Mercy We have her safe in calf to PCC Midas Touch which is over 101" TTT. We are retaining two of her daughters in our program to carry on the influence for future generations. We have never IVF'd! She grew 5.5" TTT last year and should be over 90" TTT

**Total Horn:** TTT: **Right Base:** Base:

93.7500 on 03/05/2025 87.5000 on 03/05/2025 12.2500 on 04/13/2021 11.5000 on 04/06/2020

COWBOY TUFF CHEX

**RJF MERCIFUL DIVA TAG 818** 

HELM TC LAURAS MERCY

JP RIO GRANDE