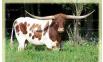

## **RJF MERCIFUL DIVA TAG 818**

Date of Birth: **Registration 1:** Breeder: **Owner:** 

10/02/2018 CI318946 **Richard & Jeanne Filip Richard & Jeanne Filip** 

Courtesy of Justin Rombeck

RJF Merciful Diva is a standup cow that holds her outstanding figure year-round. Her sire is the 107.25" TTT Cowboy Tuff Chex and her dam is over 102" TTT Helm Laura Mercy We have her safe in calf to PCC Midas Touch which is over 101" TTT. We are retaining two of her daughters in our program to carry on the influence for future generations. We have never IVF'd! She grew 5.5" TTT last year and should be over 90" TTT