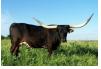

## **RJF MERCIFUL DIVA TAG 818**

Date of Birth: **Registration 1:** Breeder: **Owner:** 

10/02/2018 CI318946 **Richard & Jeanne Filip Richard & Jeanne Filip** 

Courtesy of Justin Rombeck

RJF Merciful Diva is a standup cow that holds her outstanding figure year-round. Her sire is the 107.25" TTT Cowboy Tuff Chex and her dam is over 102" TTT Helm Laura Mercy We have her safe in calf to PCC Midas Touch which is over 101" TTT. We are retaining two of her daughters in our program to carry on the influence for future generations. We have never IVF'd! She grew 5.5" TTT last year and should be over 90" TTT