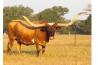

## **RJF MERCIFUL DIVA TAG 818**

Date of Birth: **Registration 1:** Breeder: **Owner:** 

10/02/2018 CI318946 **Richard & Jeanne Filip Richard & Jeanne Filip** 

Courtesy of Justin Rombeck

RJF Merciful Diva is a standup cow that holds her outstanding figure year-round. Her sire is the 107.25" TTT Cowboy Tuff Chex and her dam is over 102" TTT Helm Laura Mercy We have her safe in calf to PCC Midas Touch which is over 101" TTT. We are retaining two of her daughters in our program to carry on the influence for future generations. We have never IVF'd! She grew 5.5" TTT last year and should be over 90" TTT