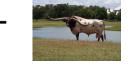

## **RJF MERCIFUL DIVA TAG 818**

Date of Birth: **Registration 1:** Breeder: **Owner:** 

10/02/2018 CI318946 **Richard & Jeanne Filip Richard & Jeanne Filip** 

Courtesy of Justin Rombeck

RJF Merciful Diva is a standup cow that holds her outstanding figure year-round. Her sire is the 107.25" TTT Cowboy Tuff Chex and her dam is over 102" TTT Helm Laura Mercy We have her safe in calf to PCC Midas Touch which is over 101" TTT. We are retaining two of her daughters in our program to carry on the influence for future generations. We have never IVF'd! She grew 5.5" TTT last year and should be over 90" TTT

**Total Horn:** TTT: **Right Base:** Base:

93.7500 on 03/05/2025 87.5000 on 03/05/2025 12.2500 on 04/13/2021 11.5000 on 04/06/2020

COWBOY TUFF CHEX

**RJF MERCIFUL DIVA TAG 818** 

HELM TC LAURAS MERCY

JP RIO GRANDE