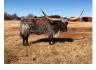

## **RJF MERCIFUL DIVA TAG 818**

Date of Birth: **Registration 1:** Breeder: **Owner:** 

10/02/2018 CI318946 **Richard & Jeanne Filip Richard & Jeanne Filip** 

Courtesy of Justin Rombeck

RJF Merciful Diva is a standup cow that holds her outstanding figure year-round. Her sire is the 107.25" TTT Cowboy Tuff Chex and her dam is over 102" TTT Helm Laura Mercy We have her safe in calf to PCC Midas Touch which is over 101" TTT. We are retaining two of her daughters in our program to carry on the influence for future generations. We have never IVF'd! She grew 5.5" TTT last year and should be over 90" TTT